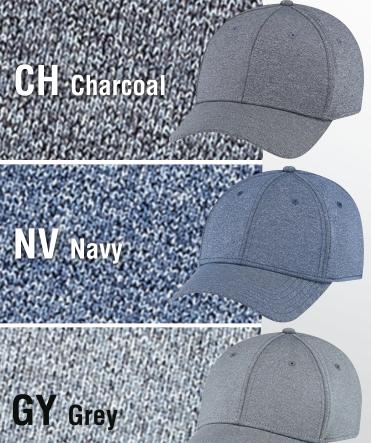

## **Polyester Heather & Spandex**

6 Panel Constructed Contour (A-Class) Deluxe buckram laminated front panels with complete Pro-stitch Pre-curved peak with 6 rows of stitching (P1) Premium cotton sweatband Self cloth back strap with velcro closure (S3)

## Polyester Heather & Spandex

6 Panel Constructed Contour (A-Class, A-Flex) Deluxe buckram laminated front panels with complete Pro-stitch Pre-curved peak with 6 rows of stitching (P1) Fitted back (S12) with elasticized sweatband